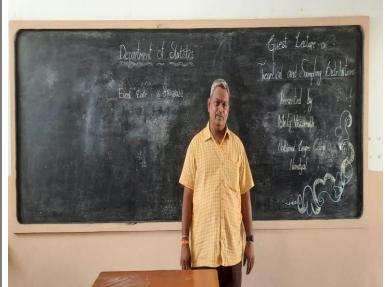

Sub: Request to conduct a guest lecture- Reg.

Respected Sir,

Statistics department of St. Joseph's Degree College wants to conduct a guest lecture on "Theoretical and Sampling Distributions" to the students on 16.07.2022. Guest lecture will be by Mr.G.Viswanath, Lecturer in Statistics, National Degree College, Nandyal. Kindly grant permission.

## St. Joseph's Degree College

Sunkesula Road, Kurnool-518004. www.sicknl.edu.in

(Affiliated to Rayalaseema University, Kurnool, A.P.)

Date: 12:07.2022

Dear Mrs. B.Mallika

Your proposal to conduct guest lecture "Theoretical and Sampling Distributions" to the students on 16.07.2022. Guest lecture will be by Mr.G.Viswanath, Lecturer in Statistics, National Degree College, Nandyal, is accepted. Plan the program and submit the report within a week.

#### CIRCULAR TO THE STUDENTS

Statistics department is organizing a guest lecture on "Theoretical and Sampling Distributions" to the students of Statistics on 16.07.2022. Guest lecture will be by Mr.G.Viswanath, Lecturer in Statistics, National Degree College, Nandyal. Interested students can register your name with the following lecturers by 15.07.2022, before 10:30 A.M.

#### **PROGRAM PHOTOS**