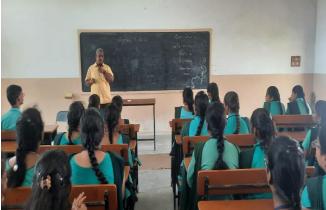

**Date:16<sup>th</sup> July 2022** 

**Time**: 11:00 am to 12:00 pm

Resource Person: Mr. G. Viswanath, Lecturer in Statistics, National degree college, Nandyala.

We the department of Statistics had conducted an informative session to the students, in that "Theoretical probability distributions, then, are **plausible models for sampling distributions**. They are known or likely to have the same shape as the true sampling distributions under particular circumstances or conditions. If we use a theoretical probability distribution, we must assume that the conditions for its use are met.

Students were Enthusiastically participated and some of the Students Were Answered to the questions at the end and Clarified their doubts by Discussion during session by Resource person.

#### **PROGRAM PHOTOS**