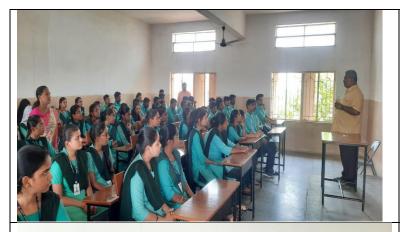

**Date:16<sup>th</sup> July 2022** 

**Time**: 11:00 am to 12:00 pm

Resource Person: Mr. G. Viswanath, Lecturer in Statistics, National degree college, Nandyala.

We the department of Statistics had conducted an informative session to the students, in that "Theoretical probability distributions, then, are **plausible models for sampling distributions**. They are known or likely to have the same shape as the true sampling distributions under particular circumstances or conditions. If we use a theoretical probability distribution, we must assume that the conditions for its use are met.

Students were Enthusiastically participated and some of the Students Were Answered to the questions at the end and Clarified their doubts by Discussion during session by Resource person.

#### **PROGRAM PHOTOS**